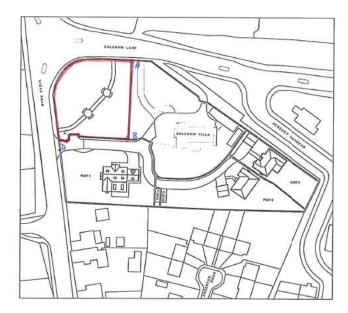

## 6. <u>To Authorise the Sealing of Documents</u>

To consider the transfer, to the ownership of the Parish Council the land at Balshaw Villa corner and agree to sign the land transfer document and receive the s106 payment for its future maintenance of £7000

Following a planning approval in 2013/4 and subsequent s106 agreement signed in January 2015 it was agreed that the portion of land on the plan below be passed to the parish council's ownership with an agreed fee of £7000 for its future upkeep.

This process has taken some considerable time to get to this point.

The documents have been worked on, kindly, by a Chorley Council solicitor who has advised on searches and documents to read and consider.

Cllr Oddy has also viewed the documents and made observations to ensure a mortgage liability is discharged and we are clear on the boundary arrangements.

The document to give authorisation for the Chair to sign is the TP1 which is the HM Land Registry document for transferring title from the owner to the parish council. When this is signed, submitted to the owners solicitors the money is released to the parish council, £7000, which is earmarked for the upkeep of the area going forward and will be ring-fenced for that purpose.

If Councillors wish to view any documents please contact me so I can have available for you.

<u>Recommendation:</u> Agree for the Chair to sign the TP1 form and the Council to accept ownership and the £7000 s106 monies.